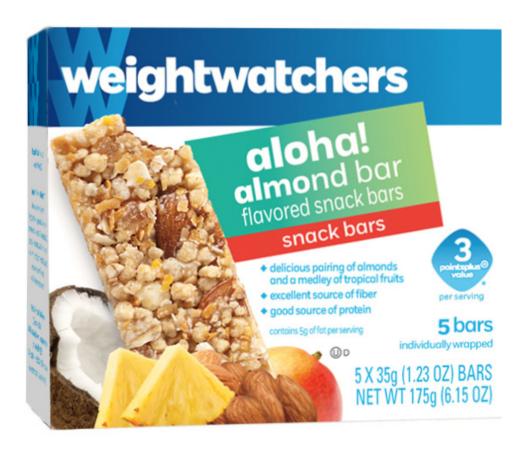

### aloha! almond

Dive into the exotic blend of real almonds and delicious tropical fruit in one delightful bar. Go ahead; kick back and take a break. Let the refreshing flavor combo of pineapple, mango and papaya transport you to an island oasis. With 9 grams of fiber and 6 grams of protein in every bar, there is no escaping the satisfaction you get from this sweet bar. This choice is simply a breeze.

### product highlights

- delicious pairing of almonds and a medley of tropical fruits
- excellent source of fiber
- good source of protein