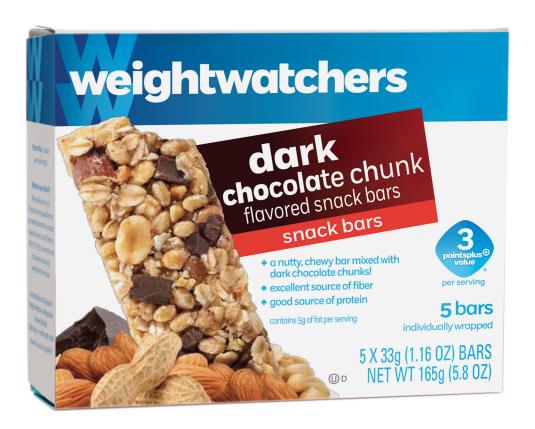

## dark chocolate chunk snack bar

A great tasting snack bar that combines oats, peanuts and some seriously chunky bits of dark chocolate to send your taste buds off to that magical place! And it's a wholesome and delicious snack that you can have any time of the day! You couldn't ask for a more satisfying chocolaty snack for just 3 PointsPlus® value per bar!

### product highlights

- Excellent source of fiber
- Good source of protein