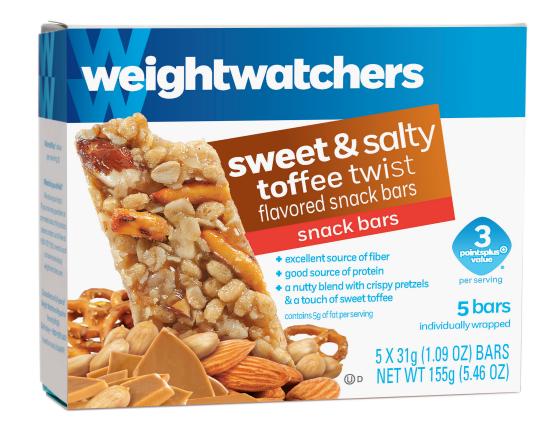

## sweet & salty toffee twist

What could be better than a snack bar that combines oats, pretzel pieces, peanuts and almonds with sweet toffee? It's just the thing when you yearn for something sweet & something salty. The best part – it's a wholesome and delicious snack that you can have anytime of the day for just 3 PointsPlus® value per bar.

#### product highlights

- excellent source of fiber
- 5 grams of protein per bar
- 5 individually wrapped bars per box, making them easy to grab & go!