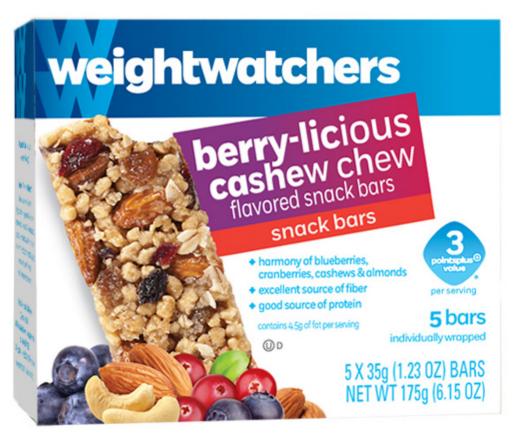

# berry-licious cashew chew

Sweet, Tart, and Chewy...

You've got it! A delicious combination of cashews and almonds, berries and raisins, all cozy together in this wholesome bar. It's chewy and satisfying, with 24% of the recommended daily value for fiber and 5 grams of protein. Could we have made a better bar for fruity-nutty fans? We don't think so!

### product highlights

- Excellent source of fiber
- Good source of protein
- harmony of blueberries, cranberries, cashews & almonds