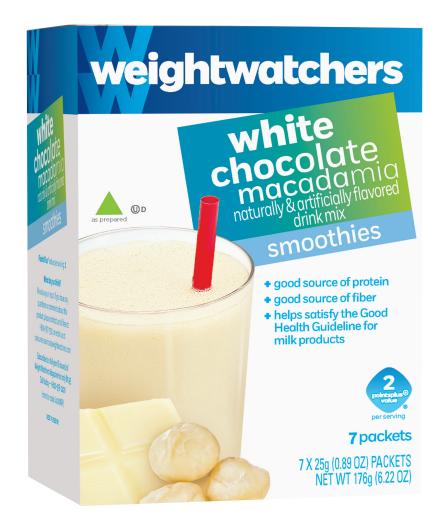

# white chocolate macadamia smoothie

Our creamy Weight Watchers **White Chocolate Macadamia Smoothie** is a refreshing way to help you meet the Good Health Guideline for milk products and enjoy 40% more of the recommended daily intake for calcium than 1 cup of milk.\* And guess what? When prepared, our Smoothies count as a Weight Watchers Power Food. So go ahead. Enjoy and indulge for just 2 **PointsPlus**® value!

### product highlights

- Good source of protein
- Good source of fiber
- Helps satisfy the good health guidelines for milk products