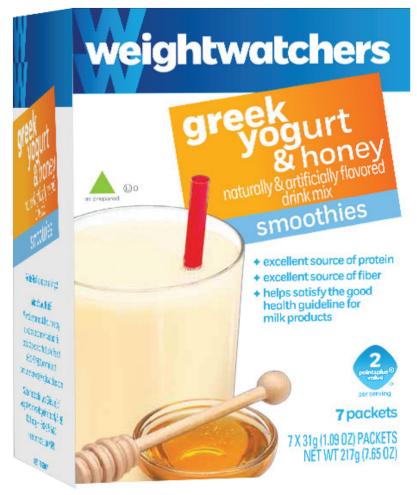

# greek yogurt & honey smoothie

Get your taste buds buzzing with this rich and smooth blend of Greek Yogurt & Honey flavors. This Weight Watchers® Smoothie drink mix is a refreshing – and smart – way to help you meet the Good Health Guideline for milk products and enjoy 60% more calcium than 1 cup milk.\* And guess what? When prepared, our Smoothies count as a Weight Watchers Power Food! Go ahead. For just 2 *PointsPlus®* values, add a little sweetness to your day.

#### product highlights

- Good source of protein
- Good source of fiber
- Helps satisfy the good health guidelines for milk products