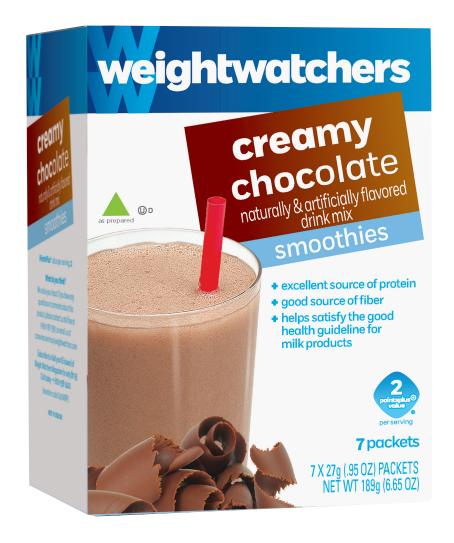

# creamy chocolate smoothie

In the mood for something cold, creamy and oh-so chocolaty? You've come to the right place! Our Weight Watchers® Creamy Chocolate Smoothie drink mix is a refreshing – and smart – way to help you meet the Good Health Guideline for milk products and enjoy 60% more calcium than 1 cup of milk.\* And guess what? When prepared, our Smoothies count as a Weight Watchers Power Food. So go ahead. Enjoy and indulge for just 2 PointsPlus® value!

### product highlights

- excellent source of protein
- Good source of fiber
- Helps satisfy the good health guidelines for milk products