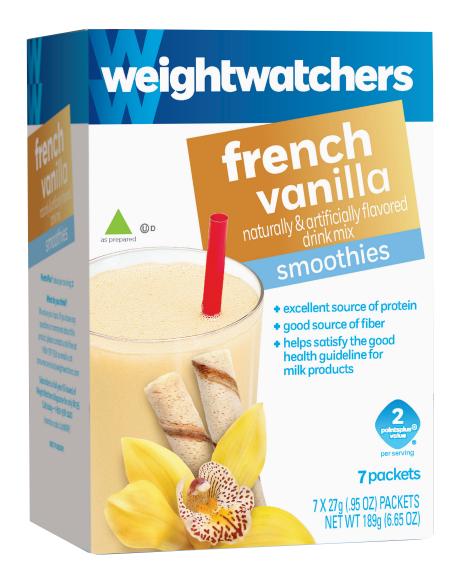

### french vanilla smoothie

Looking for something sweet that will quench your thirst? Your search ends now with our creamy Weight Watchers® French Vanilla Smoothie. Our Smoothie drink mixes are a refreshing — and smart — way to help you meet the Good Health Guideline for milk products and enjoy 60% more calcium than 1 cup of milk.\* And guess what? When prepared, our Smoothies count as a Weight Watchers Power Food. So go ahead. Enjoy and indulge for just 2 **PointsPlus®** value!

### product highlights

- excellent source of protein
- Good source of fiber
- Helps satisfy the good health guidelines for milk products