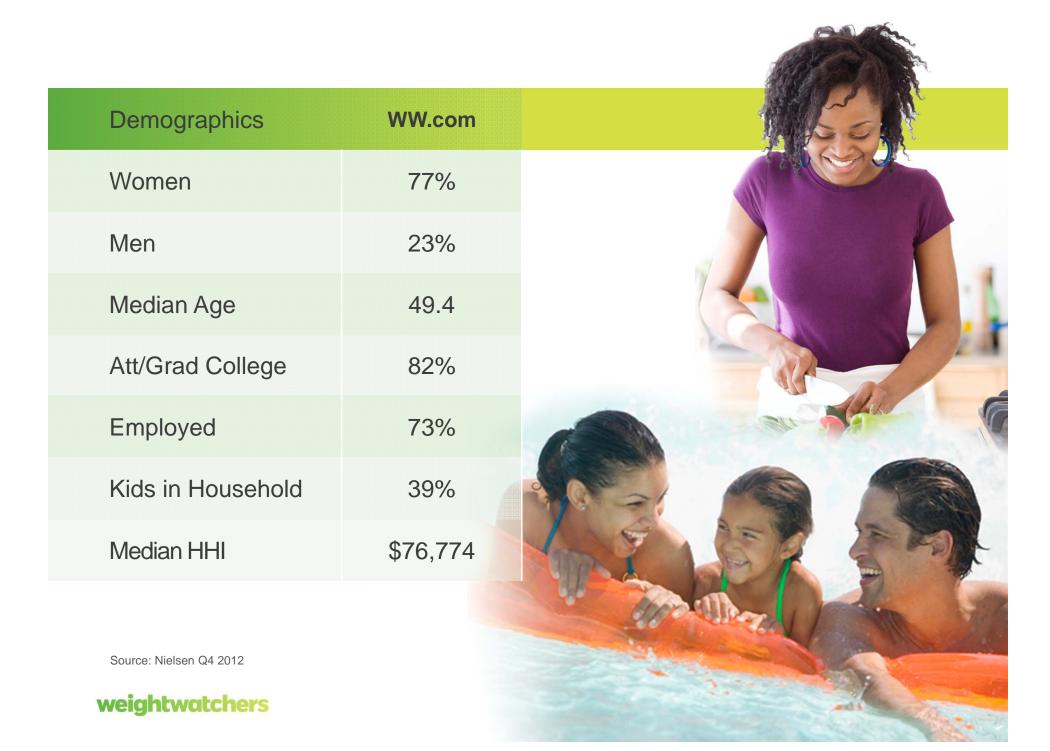

# weightwatchers







|                     | WeightWatchers.com Stats <sup>1</sup> |             |  |
|---------------------|---------------------------------------|-------------|--|
|                     | Unique Audience                       | 5,132,000   |  |
|                     | Time Per Person                       | 0:21:53     |  |
|                     | Active Reach (%)                      | 2.39        |  |
|                     | Universe Reach (%)                    | 1.85        |  |
| THE PERSON NAMED IN | Total Minutes                         | 112,335,000 |  |
|                     | Total Web Page Views                  | 138,328,000 |  |
|                     | Web Pages Per Person                  | 27          |  |

Sources: <sup>1</sup> Nielsen Jan 2013

<sup>2</sup>Calorie Contro