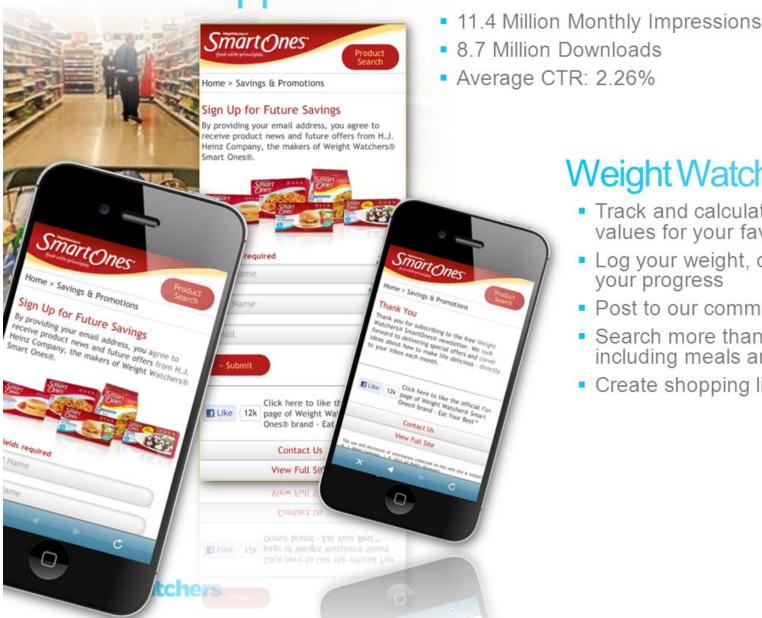

## Mobile Opportunities

8 7 Million Downloads

Average CTR: 2.26%

### Weight Watchers Mobile

- Track and calculate PointsPlus<sup>®</sup> values for your favorite foods
- Log your weight, chart your progress
- Post to our community
- Search more than 40,000 foods, including meals and recipes
- Create shopping lists