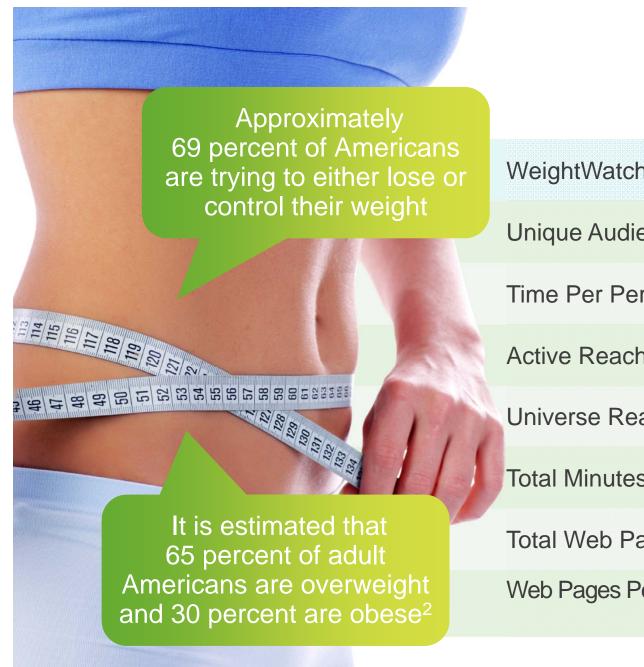

# weightwatchers

|                     | WeightWatchers.com Stats <sup>1</sup> |             |  |
|---------------------|---------------------------------------|-------------|--|
|                     | Unique Audience                       | 5,132,000   |  |
|                     | Time Per Person                       | 0:21:53     |  |
|                     | Active Reach (%)                      | 2.39        |  |
|                     | Universe Reach (%)                    | 1.85        |  |
| THE PERSON NAMED IN | Total Minutes                         | 112,335,000 |  |
|                     | Total Web Page Views                  | 138,328,000 |  |
|                     | Web Pages Per Person                  | 27          |  |

Sources: <sup>1</sup> Nielsen Jan 2013

<sup>2</sup>Calorie Control Council 2011