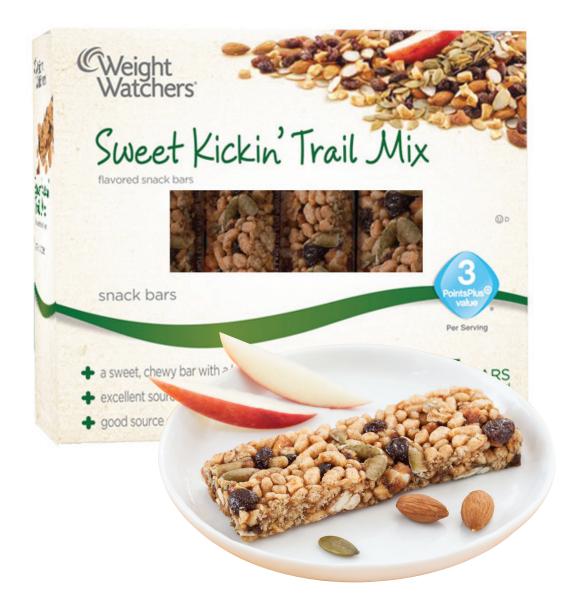

## weightwatchers sweet kickin' trail mix

This great tasting snack bar combines fruits, nuts and seeds, making it one delicious snack! It's sweet and chewy with just that little kick to perk up your taste buds... any time of the day! Try one of these and "trail mix" might take on a whole new meaning. The best part – it is just 3 **PointsPlus**® value per bar – so you don't need to be on a trail or hike to enjoy these!

### product highlights

- Excellent source of fiber
- Good source of protein
- A sweet, chewy bar with a kick!