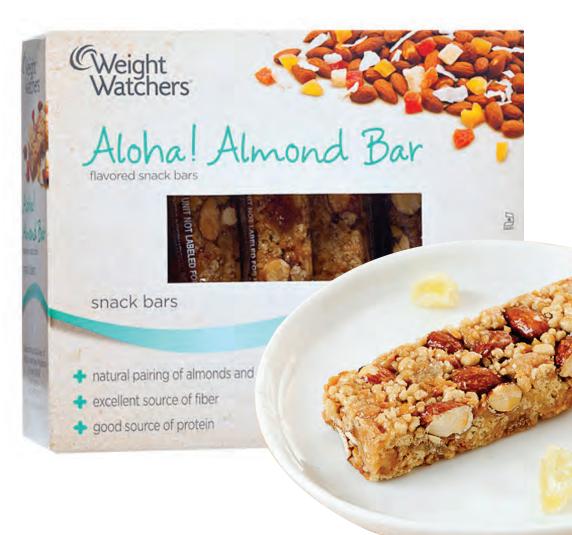

# weightwatchers aloha! almond snack bar

Dive into the exotic blend of real almonds and your favorite tropical fruits in one wholesome bar. Go ahead; read the ingredients, all tasty ingredients you can feel good about. With 9 grams of fiber and 6 grams of protein in every bar, there is no escaping the satisfaction you get from this naturally sweet bar. The choice is simply a breeze.

### product highlights

• 5 bars per box

### nutrition facts

Serving Size: 1 Bar (35g) Servings Per Container: 5 Calories: 130 Calories from Fat: 60 Total Fat: 6g Saturated Fat: 1.5g *Trans* Fat: 0g Cholesterol: Omg Sodium: 120mg Total Carbohydrate: 16g Dietary Fiber: 9g Sugars: 7g Protein: 6g