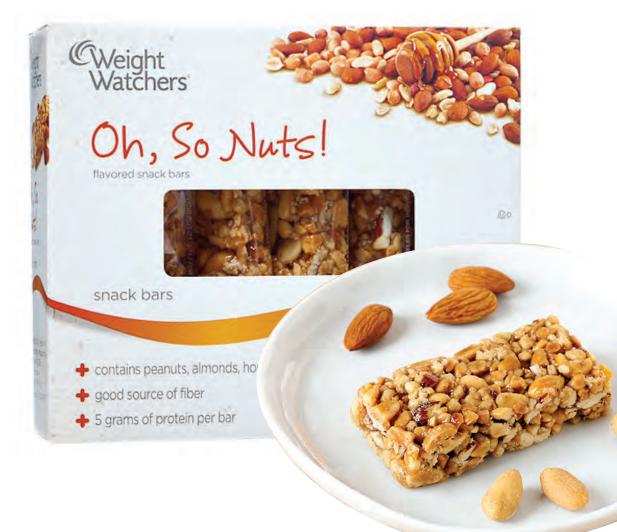

## oh, so nuts! snack bar

Taste it. Enjoy it. You'll love this bar from Weight Watchers® that brings you wholesome, natural ingredients of peanuts, almonds, and honey all wrapped up into a sensational snack. We want you to feel good about choosing this 3 **PointsPlus**® value bar where the ingredients are things you want: short, sweet, and simple. What you see is what you get – now that is satisfying.

### product highlights

• 5 bars per box

### nutrition facts

Serving Size: 1 Bar (25g) Servings Per Container: 5 Calories: 130 Calories from Fat: 80 Total Fat: 9g Saturated Fat: 1g *Trans* Fat: 0g Cholesterol: Omg Sodium: 90mg Potassium: 120mg Total Carbohydrate: 8g Dietary Fiber: 4g Sugars: 2g Protein: 5g