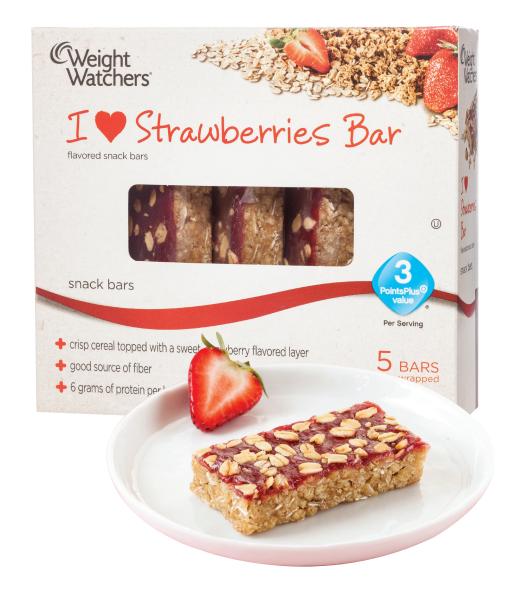

## I love strawberries bar

If you're looking for some sweetness packed with goodness – this snack bar is your solution. This Weight Watchers® I Love Strawberries Bar combines a wholesome cereal blend with granola and tops it with a delicious strawberry layer lightly sprinkled with rolled oats. With 16% of your daily value for fiber and 6 grams of protein per serving, this bar is a satisfying choice when you're working to stay on track. How can you top that?

## product highlights

- Good source of fiber
- 6 grams of protein per bar
- 5 bars per box

### nutrition facts

Serving Size: 1 Bar (35g) Servings Per Container: 5 Calories: 120 Calories from Fat: 20 Total Fat: 2g Saturated Fat: .5g *Trans* Fat: 0g Cholesterol: Omg Sodium: 135mg Potassium: 35mg Total Carbohydrate: 22g Dietary Fiber: 4g Sugars: 10g Protein: 6g