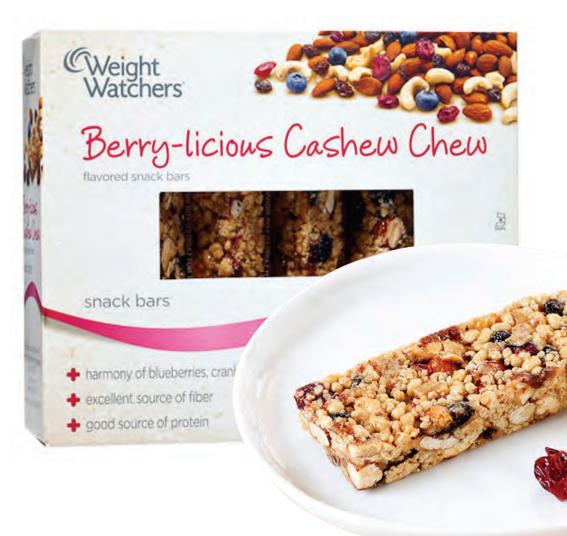

## berry-licious cashew chew snack bar

We've got it; now you've got it, a delicious combination of cashews and almonds, blueberries, raisins, and cranberries all wrapped up in one wholesome bar. A short, clean, natural, ingredient list makes this snack purely satisfying with 24% of your daily value for fiber and 8 grams of protein. Clearly (like the wrapper), we couldn't give you a better bar.

### product highlights

• 5 bars per box

### nutrition facts

Serving Size: 1 Bar (35g) Servings Per Container: 5 Calories: 130 Calories from Fat: 45 Total Fat: 5g Saturated Fat: .5g *Trans* Fat: 0g Cholesterol: Omg Sodium: 140mg Total Carbohydrate: 16g Dietary Fiber: 6g Sugars: 8g Protein: 8g