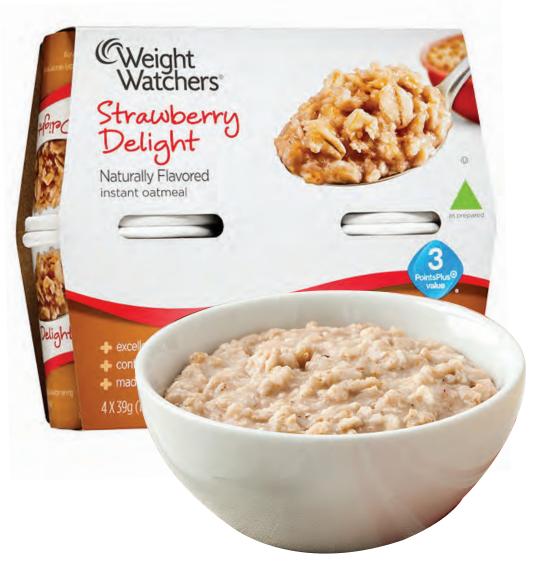

# strawberry delight oatmeal

Strawberry patch of delightful flavor! Warm and wholesome rolled oats mixed with strawberry and sweet cream flavors make our **Strawberry Delight** a delicious way to start your day. With 5 grams of protein and 7 grams of fiber in every cup, our oatmeal can help you feel full longer. Can you think of a more satisfying part of your day? This is a sweet one!

### product highlights

- This is a Weight Watchers® Power Food!
- Made with whole grains
- Convenient single-serving cups
- 4 cups per package